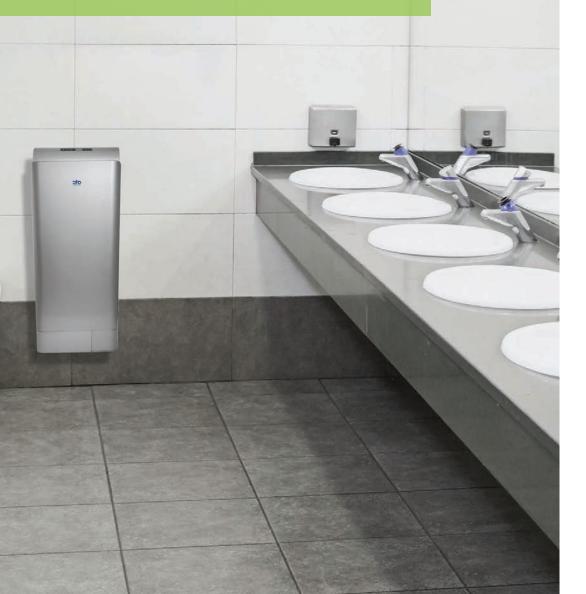

# ATC **Premium** Blade High Speed Hand Dryer

Elegant, Hygienic and Cost Effective

### **Dimensions and Weight**

| Width  | 300mm |
|--------|-------|
| Height | 700mm |
| Depth  | 215mm |
| Weight | 9.5kg |

Long life, ideal for Hotels, Offices, Pubs, Restaurants and Leisure Centres.

Energy Efficient Low Running Costs 975 Watts without Heat 1975 Watts with Heat

#### More Hygienic

HEPA Filter No touch Operation

UV Light to Reduce Bacteria build up

Quiet Operation 70 dB (at 1m)

Removable Drip Tray No water on the floor No Slip hazard No Mess